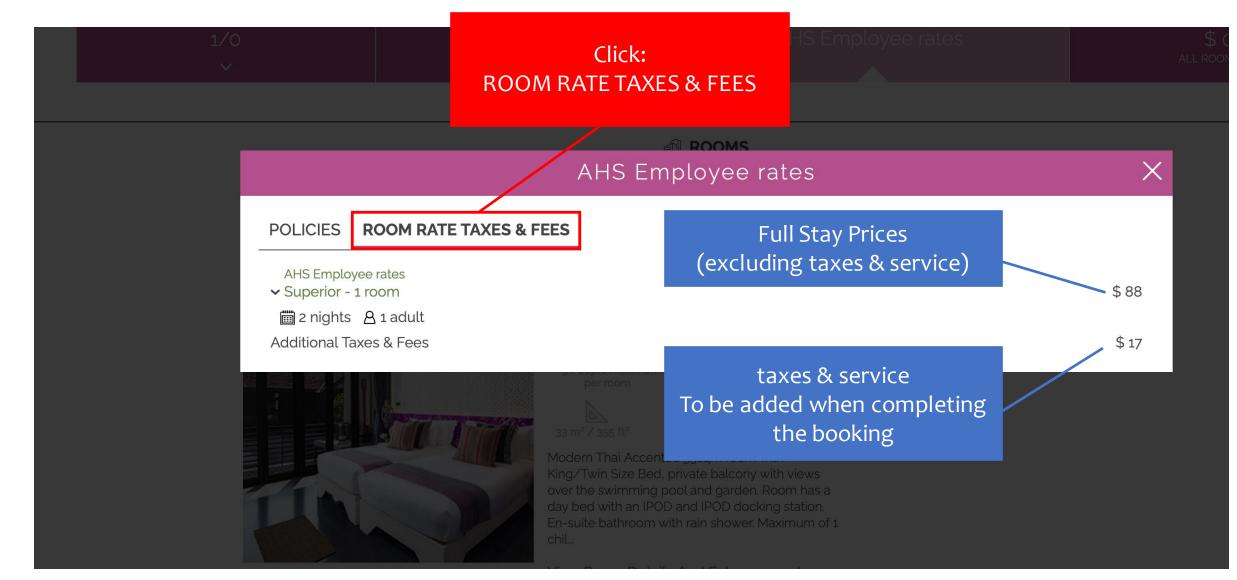

## If there is a rate, you can book

Once employee code has been entered you will have access to our special employee rates (showed excluding taxes & service charges)

Allotments are limited, if you see a rate available, don't wait too long, BOOK

### Once you click on BOOK

### Click on "Details" to see taxes and service