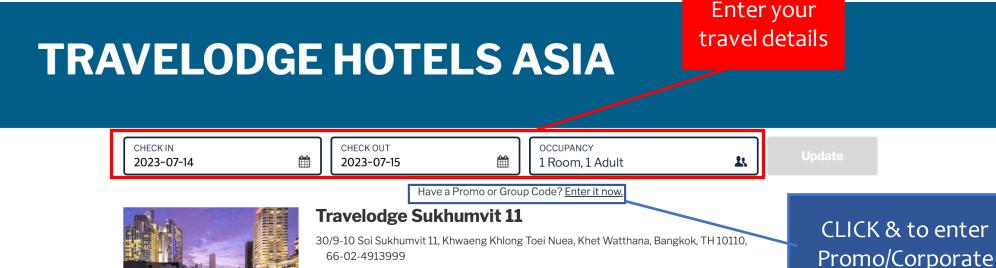

Hotels are <u>separated by brand</u>.

To gain access to the booking sites, scroll to the bottom of the page Click on the brand you would prefer to book:

### Always enter the employee code to access our special employee rates