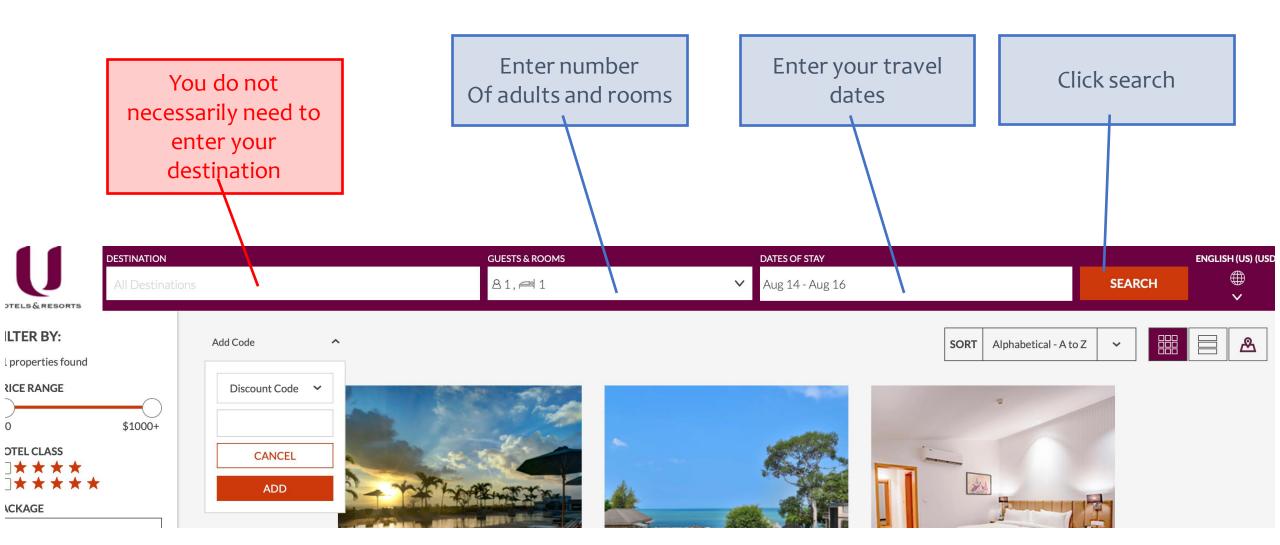

How to access AHS Group and HR Group employee rates

Scan the below QR code:

https://www.absolutehotelservices .net/employeerates

Promo/Corporate code to access these special rates: employee Reservations can be made on a desktop, laptop or any mobile device.

Hotels are <u>separated by brand</u>.

To gain access to the booking sites, scroll to the bottom of the page Click on the brand you would prefer to book:

## U & EASTIN hotels have the same booking interface

### Always enter the employee code to access our special employee rates

## If there is a rate, you can book

Once employee code has been entered you will have access to our special employee rates (showed excluding taxes & service charges)

Allotments are limited, if you see a rate available, don't wait too long, BOOK

### Once you click on BOOK

### Click on "Details" to see taxes and service