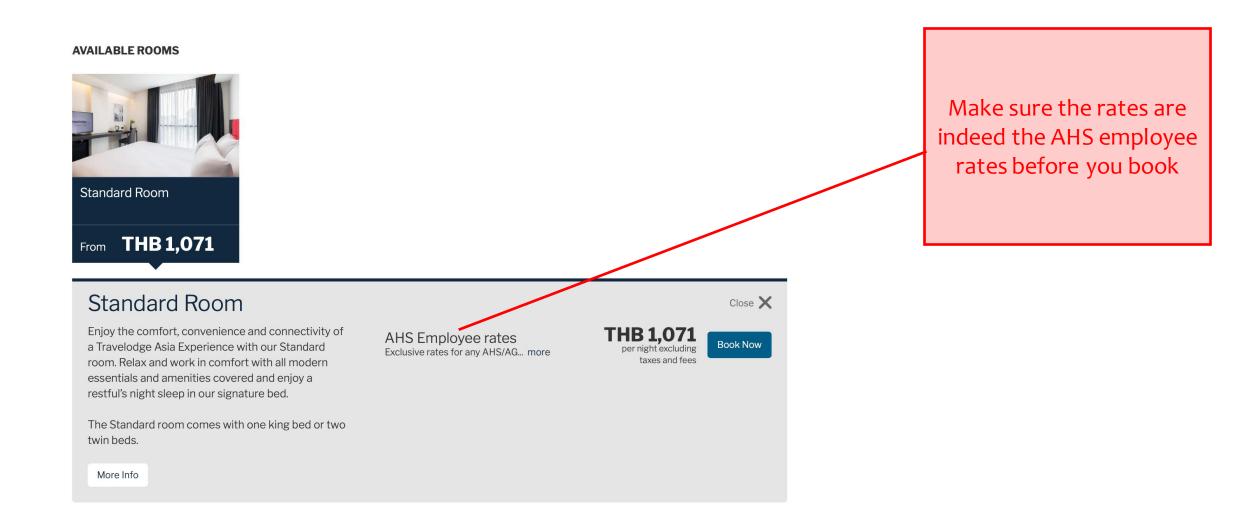

## If there is a rate, you can book

Once employee code has been entered you will have access to our special employee rates (showed excluding taxes & service charges)

Allotments are limited, if you see a rate available, don't wait too long, BOOK

### Once you click on BOOK

### Click on "Details" to see taxes and service