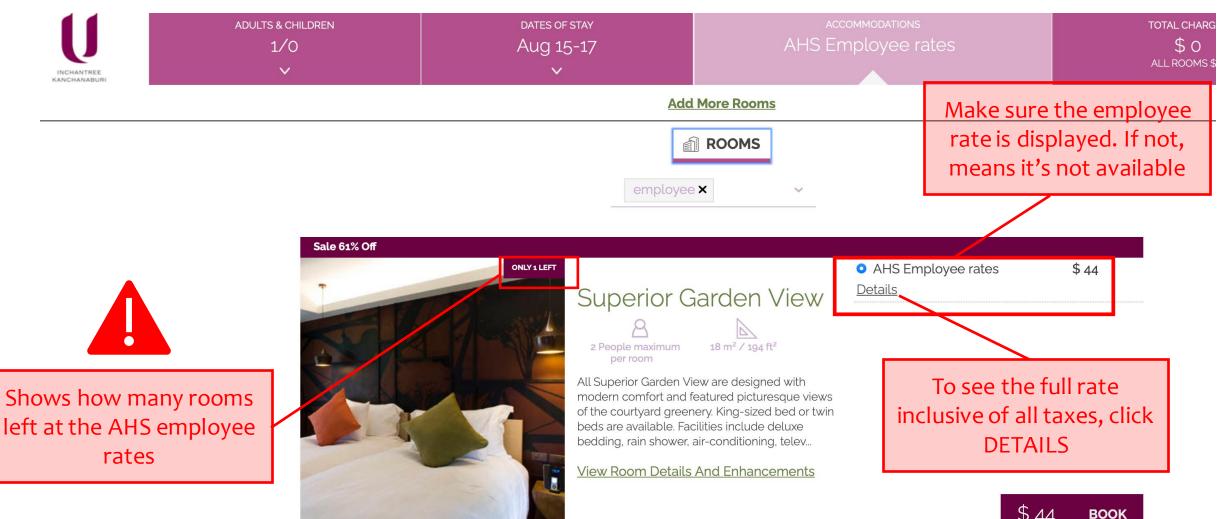

## If there is a rate, you can book

Once employee code has been entered you will have access to our special employee rates (showed excluding taxes & service charges)

Allotments are limited, if you see a rate available, don't wait too long, BOOK

### Once you click on BOOK

### Click on "Details" to see taxes and service