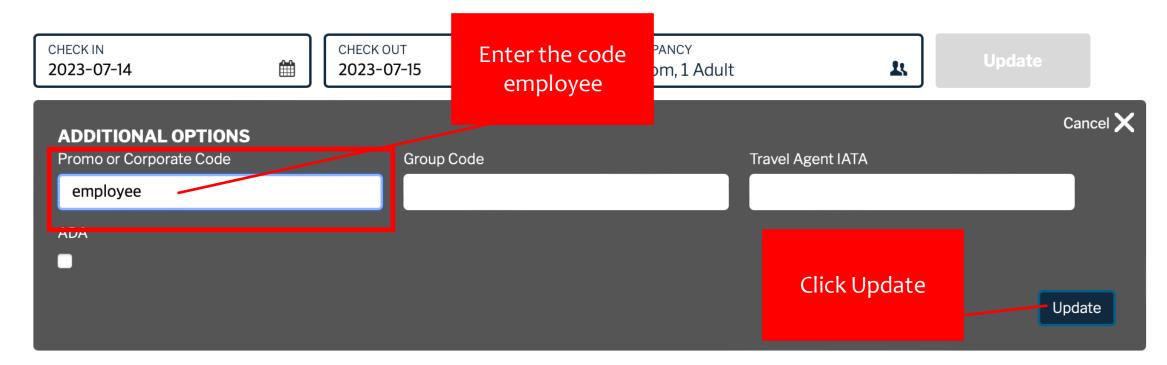

How to access AHS Group and HR Group employee rates

Scan the below QR code:

https://www.absolutehotelservices .net/employeerates

Promo/Corporate code to access these special rates: employee Reservations can be made on a desktop, laptop or any mobile device.

### Always enter the employee code to access our special employee rates