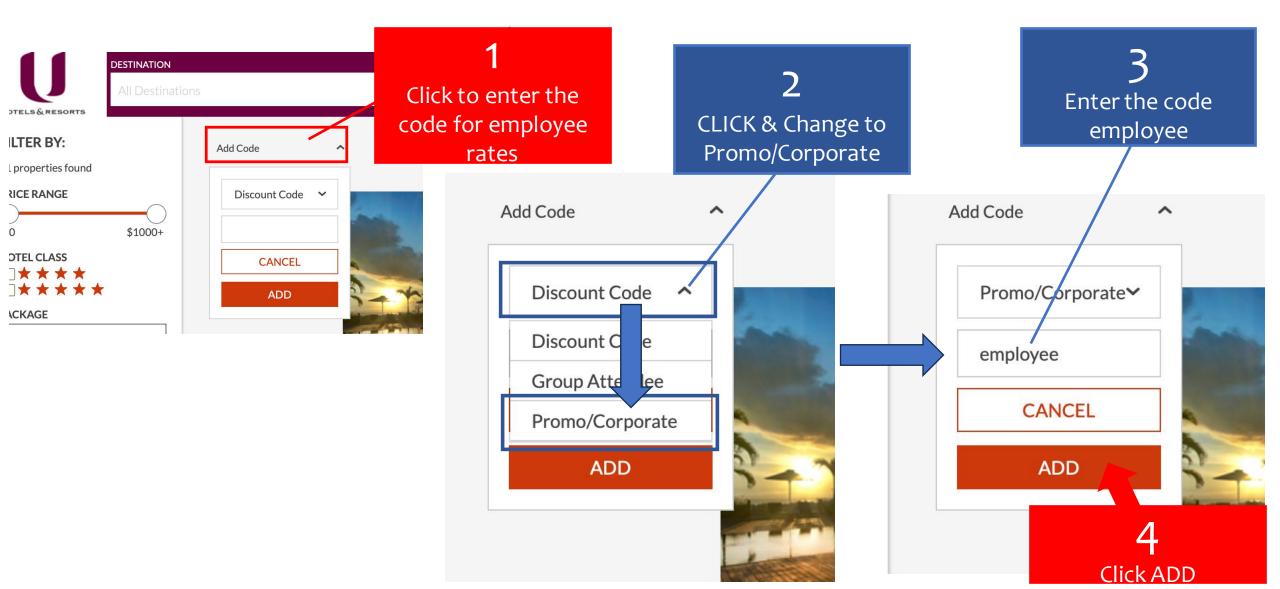

How to access AHS Group and HR Group employee rates

Scan the below QR code:

https://www.absolutehotelservices .net/employeerates

Promo/Corporate code to access these special rates: employee Reservations can be made on a desktop, laptop or any mobile device.

### Always enter the employee code to access our special employee rates

## If there is a rate, you can book

Once employee code has been entered you will have access to our special employee rates (showed excluding taxes & service charges)

Allotments are limited, if you see a rate available, don't wait too long, BOOK